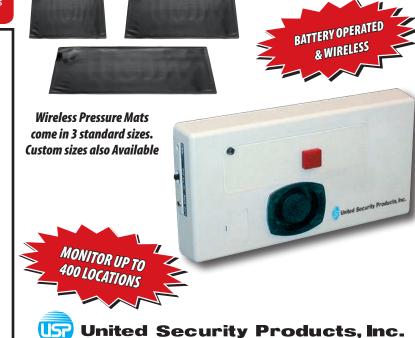

## WIRELESS PRESSURE MATS FOR SECURING ANY LOC

- Protect Inventory - Prevent Theft

- Can be mounted near a door to monitor Entry

- Can Be used Outside - Waterproof

The battery operated Wireless Pressure Mat/Transmitter Unit can be mounted inside or outside. Waterproof - Buried under soil or ground cover for perimeter protection or Area Intrusion detection. Mat appearance provides Indiscrete Indoor protection.

## **WIRELESS PRESSURE MATS - EMBEDDED TRANSMITTER**

WPM-16 - 9 x 16 corrugated floor mat with 900MHz transmitter embedded.

WPM-24 - 18 x 24 corrugated floor mat with 900MHz transmitter embedded.

WPM-30 - 24 x 30 corrugated floor mat with 900MHz transmitter embedded.